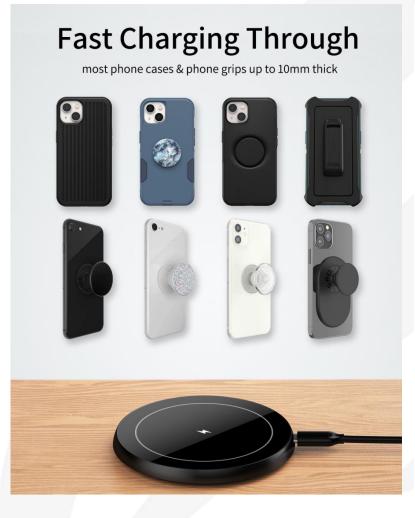

|
| Material                      | aircraft-grade aluminum alloy bottom case+organic toughened glass                                                                                                                                                                                           |
| Selling Points                | 10mm effective sensing distance, suitable for ultra-thick phone cases, can be placed on the desktop, used in multiple scenarios such as home and office, wireless charging of cell phones or other electronic devices that support the QI standard protocol |



#### **Charging Starts Upon Contacting**

with your phone/earbuds even when it's in a case







## **E10S**



| Product Specifications |                                                                                                                                                                                                                                                            |
|------------------------|------------------------------------------------------------------------------------------------------------------------------------------------------------------------------------------------------------------------------------------------------------|
| Input                  | 5V2A /9V2A