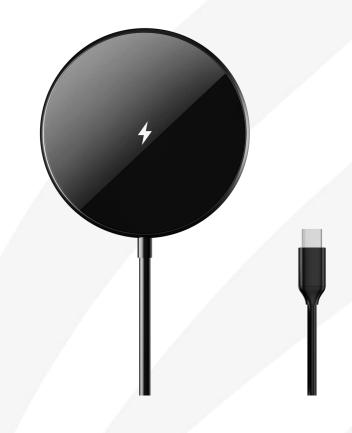

# X10

| Product Specifications |                                                                                                                                                                                                                                                            |
|------------------------|------------------------------------------------------------------------------------------------------------------------------------------------------------------------------------------------------------------------------------------------------------|
| Input                  | 5V2A; 9V2A                                                                                                                                                                                                                                                 |
| Output                 | 15W MAX                                                                                                                                                                                                                                                    |
| Transmission Distance  | 0mm-7mm                                                                                                                                                                                                                                                    |
| Certification          | FCC,CE,UL,ROHS                                                                                                                                                                                                                                             |
| Charging Efficiency    | 72-80%                                                                                                                                                                                                                                                     |
| Product N/W            | 52g                                                                                                                                                                                                                                                        |
| Product Size           | 58*6.8mm                                                                                                                                                                                                                                                   |
| Color                  | black                                                                                                                                                                                                                                                      |
| Package List           | wireless charger+instruction manual+package                                                                                                                                                                                                                |
| Package Size           | 180*91*17mm                                                                                                                                                                                                                                                |
| Product G/W            | 112g                                                                                                                                                                                                                                                       |
| Material               | Silicone lacquer cover+Aluminum alloy base                                                                                                                                                                                                                 |
| Selling Points         | Ultra-thin and easy to carry, 7mm effective induction distance, automatic adsorption of wireless charging devices, the original magnetic core, large suction more solid, compatible with cell phones, headphones, watches, charging intelligent switching. |

#### **Strong Magnetic Attraction**

Automatic magnetic charging when close to the back of the iPhone 12-14 series