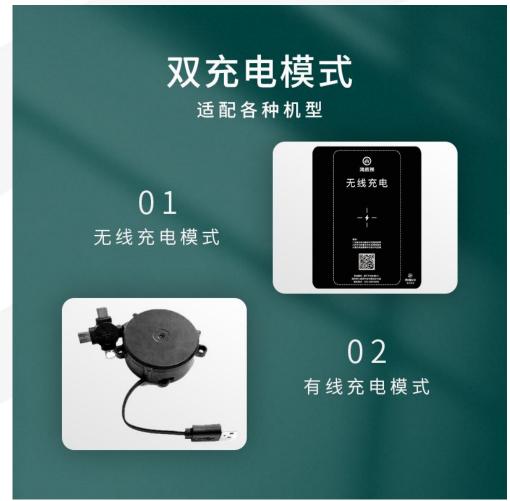

## **W18T**

| Product Specifications |                                                                                                                                                                                                                 |
|------------------------|-----------------------------------------------------------------------------------------------------------------------------------------------------------------------------------------------------------------|
| Input                  | 12v 2A                                                                                                                                                                                                          |
| Output                 | 5w/7.5w/10w                                                                                                                                                                                                     |
| Transmission Distance  | 6mm-30mm                                                                                                                                                                                                        |
| Certification          | FCC,CE,UL,ROHS                                                                                                                                                                                                  |
| Charging Efficiency    | 72-80%                                                                                                                                                                                                          |
| Product N/W            | 84.1g                                                                                                                                                                                                           |
| Product Size           | 113*13mm                                                                                                                                                                                                        |
| Color                  | black                                                                                                                                                                                                           |
| Package List           | wireless charger+functional<br>sticker+adapter+positional indicator+3M<br>sticker+triple plug                                                                                                                   |
| Package Size           |                                                                                                                                                                                                                 |
| Product G/W            |                                                                                                                                                                                                                 |
| Material               | ABS fire-proof material                                                                                                                                                                                         |
| Selling Points         | It can be used with the functional sticker to achieve 6mm-30mm vertical offset range, easy installation, while supporting wireless & wired charging, according to customer needs to choose the charging method. |

## W40T

| Product Specifications |                                                                                                                                                                                                                             |
|------------------------|-----------------------------------------------------------------------------------------------------------------------------------------------------------------------------------------------------------------------------|
| Input                  | 24-29V/1A                                                                                                                                                                                                                   |
| Output                 | 5w/7.5w/10w/15w                                                                                                                                                                                                             |
| Transmission Distance  | 15mm-50mm                                                                                                                                                                                                                   |
| Certification          | FCC, CE, ROHS                                                                                                                                                                                                               |
| Charging Efficiency    | 72-80%                                                                                                                                                                                                                      |
| Product N/W            | 187.2g                                                                                                                                                                                                                      |
| Product Size           | 105*105*22mm                                                                                                                                                                                                                |
| Color                  | black                                                                                                                                                                                                                       |
| Package List           | wireless charger+functional<br>sticker+adapter+positional indicator+3M<br>sticker+triple plug                                                                                                                               |
| Package Size           |                                                                                                                                                                                                                             |
| Product G/W            |                                                                                                                                                                                                                             |
| Material               | ABS fire-proof material                                                                                                                                                                                                     |
| Selling Points         | It can be used with the functional sticker to achieve 15mm-50mm vertical offsets, easy to install, and it supports wireless&wired charging at the same time, so you can choose the charging method according to your needs. |

#### W18T&W4 0T