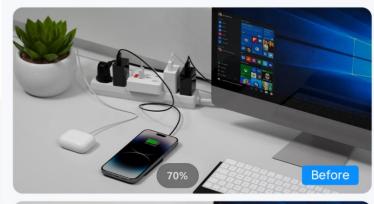

#### Clean Up Your Desk

The under desk wireless charger is a great space saver, you can enjoy a cleaner table top.

#### Neat and Clutter-free

Best way to keep your desk neat and clutter-free.