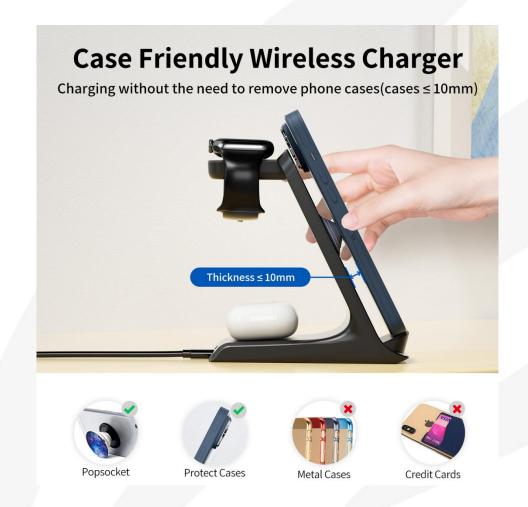

# **Thick Case Wireless Charger**

E10

| <b>Product Specifications</b> |                                                                                                                                                                                                                                                             |
|-------------------------------|-------------------------------------------------------------------------------------------------------------------------------------------------------------------------------------------------------------------------------------------------------------|
| Input                         | 5V2A /9V2A                                                                                                                                                                                                                                                  |
| Output                        | Compatible with BPP/EPP 15w                                                                                                                                                                                                                                 |
| Transmission Distance         | 0mm-10mm                                                                                                                                                                                                                                                    |
| Certification                 | FCC,CE,UL,ROHS                                                                                                                                                                                                                                              |
| Charging Efficiency           | 72-80%                                                                                                                                                                                                                                                      |
| Product N/W                   | 62.5g                                                                                                                                                                                                                                                       |
| Product Size                  | 84*8.5mm                                                                                                                                                                                                                                                    |
| Color                         | Black                                                                                                                                                                                                                                                       |
| Package List                  | wireless charger+instruction manual+package                                                                                                                                                                                                                 |
| Package Size                  | 180*91*17mm                                                                                                                                                                                                                                                 |
| Product G/W                   | 122.4g                                                                                                                                                                                                                                                      |
| Material                      | aircraft-grade aluminum alloy bottom case+organic toughened glass                                                                                                                                                                                           |
| Selling Points                | 10mm effective sensing distance, suitable for ultra-thick phone cases, can be placed on the desktop, used in multiple scenarios such as home and office, wireless charging of cell phones or other electronic devices that support the QI standard protocol |

#### **Charging Starts Upon Contacting**

with your phone/earbuds even when it's in a case