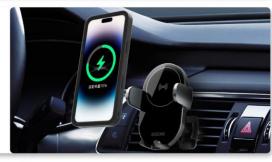

# Wireless Car Charger

**X**3

| Product Specifications |                                                                                        |
|------------------------|----------------------------------------------------------------------------------------|
| Input                  | 5V2A,9V1.67A,12V/1.5A                                                                  |
| Output                 | 15W MAX                                                                                |
| Transmission Distance  | 0mm-8mm                                                                                |
| Certification          | FCC, CE, ROHS                                                                          |
| Charging Efficiency    | 72-80%                                                                                 |
| Product N/W            | 120gg                                                                                  |
| Product Size           | 100*69*55mm                                                                            |
| Color                  | black                                                                                  |
| Package List           | car charger+cable+instruction manual+package                                           |
| Package Size           | 157*75*127mm                                                                           |
| Product G/W            | 200g                                                                                   |
| Material               | ABS fire-proof material                                                                |
| Selling Points         | 10mm effective sensing distance, adapted to more cell phones, tailored for car bracket |

#### **Thick Case Friendly**

Works with Most Phone Cases Up to 10mm

### **Multiple Installations**

Air Vent

Windshield