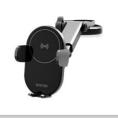

# Wireless Car Charger

**X**3

| Product Specifications |                                                                                        |
|------------------------|----------------------------------------------------------------------------------------|
| Input                  | 5V2A,9V1.67A,12V/1.5A                                                                  |
| Output                 | 15W MAX                                                                                |
| Transmission Distance  | 0mm-8mm                                                                                |
| Certification          | FCC, CE, ROHS                                                                          |
| Charging Efficiency    | 72-80%                                                                                 |
| Product N/W            | 120gg                                                                                  |
| Product Size           | 100*69*55mm                                                                            |
| Color                  | black                                                                                  |
| Package List           | car charger+cable+instruction manual+package                                           |
| Package Size           | 157*75*127mm                                                                           |
| Product G/W            | 200g                                                                                   |
| Material               | ABS fire-proof material                                                                |
| Selling Points         | 10mm effective sensing distance, adapted to more cell phones, tailored for car bracket |

### **Multiple Installations**

Air Vent

Windshield