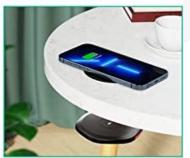

#### 1.18 Inch Charging Distance

Charges through surfaces between 13-30mm (0.51"-1.18") with easy and safety.

#### 1.57 Inch Charging Distance

Charges through surfaces between 18-40mm(0.7"-1.57") with easy and safety.

#### Charging Distance Longer Than Ever

Chargers through surfaces between 15-40mm (0.59"-1.57") with easy and safety.

Wood

Glass

Plastic