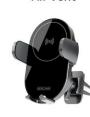

# Wireless Car Charger

**X**3

| Product Specifications |                                                                                        |
|------------------------|----------------------------------------------------------------------------------------|
| Input                  | 5V2A,9V1.67A,12V/1.5A                                                                  |
| Output                 | 15W MAX                                                                                |
| Transmission Distance  | 0mm-8mm                                                                                |
| Certification          | FCC, CE, ROHS                                                                          |
| Charging Efficiency    | 72-80%                                                                                 |
| Product N/W            | 120gg                                                                                  |
| Product Size           | 100*69*55mm                                                                            |
| Color                  | black                                                                                  |
| Package List           | car charger+cable+instruction manual+package                                           |
| Package Size           | 157*75*127mm                                                                           |
| Product G/W            | 200g                                                                                   |
| Material               | ABS fire-proof material                                                                |
| Selling Points         | 10mm effective sensing distance, adapted to more cell phones, tailored for car bracket |

### **Multiple Installations**

Air Vent

Windshield