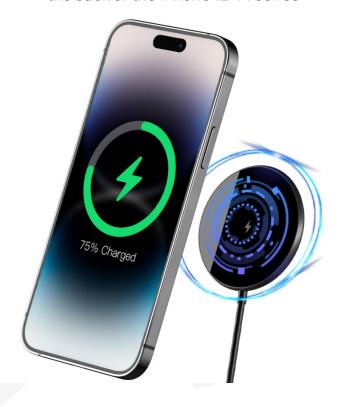

#### **Strong Magnetic Attraction**

Automatic magnetic charging when close to the back of the iPhone 12-14 series

### **Freely Enjoy Charging Moment**