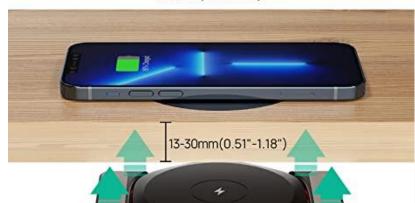

#### 1.18 Inch Charging Distance

Charges through surfaces between 13-30mm (0.51"-1.18") with easy and safety.