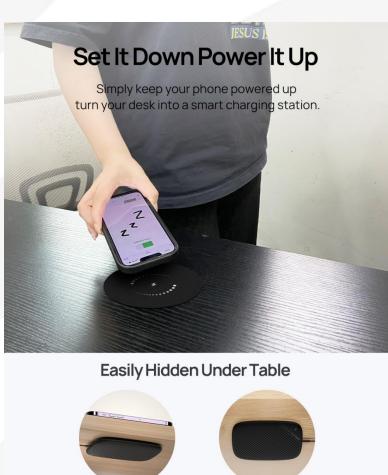

#### Install with no damage in minutes

Using just the double sided tape provided you can have a sleek invisible wireless charging station in your home or office in minutes!

**C**30

| Product Specifications |                                                                                                   |
|------------------------|---------------------------------------------------------------------------------------------------|
| Input                  | Compatible with QC PD adapter 12V/2A                                                              |
| Output                 | 5w/7.5w/10w/15w                                                                                   |
| Transmission Distance  | 10mm-30mm                                                                                         |
| Certification          | FCC,CE,UL,RCM,ROHS                                                                                |
| Charging Efficiency    | 75%                                                                                               |
| Product N/W            | 118.2g                                                                                            |
| Product Size           | 112*12mm                                                                                          |
| Color                  | Black                                                                                             |
| Package List           | Wireless charger+adapter+functional sticker+position indicator+instruction manual+bracket+package |
| Package Size           | 171*134*55mm                                                                                      |
| Product G/W            | 306.8g                                                                                            |
| Material               | Sheet metal lower cover, rubber lacquered upper                                                   |

#### Clean Up Your Desk

The under desk wireless charger is a great space saver, you can enjoy a cleaner table top.