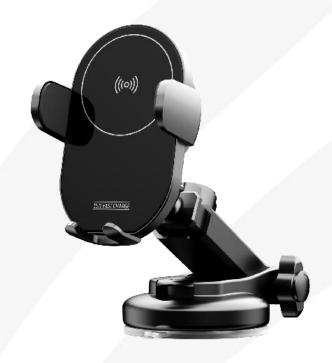

# Wireless Car Charger

**X**3

| Product Specifications |                                                                                        |
|------------------------|----------------------------------------------------------------------------------------|
| Input                  | 5V2A,9V1.67A,12V/1.5A                                                                  |
| Output                 | 15W MAX                                                                                |
| Transmission Distance  | 0mm-8mm                                                                                |
| Certification          | FCC, CE, ROHS                                                                          |
| Charging Efficiency    | 72-80%                                                                                 |
| Product N/W            | 120gg                                                                                  |
| Product Size           | 100*69*55mm                                                                            |
| Color                  | black                                                                                  |
| Package List           | car charger+cable+instruction manual+package                                           |
| Package Size           | 157*75*127mm                                                                           |
| Product G/W            | 200g                                                                                   |
| Material               | ABS fire-proof material                                                                |
| Selling Points         | 10mm effective sensing distance, adapted to more cell phones, tailored for car bracket |

#### **Thick Case Friendly**

Works with Most Phone Cases Up to 10mm

### **Multiple Installations**

Air Vent

Windshield