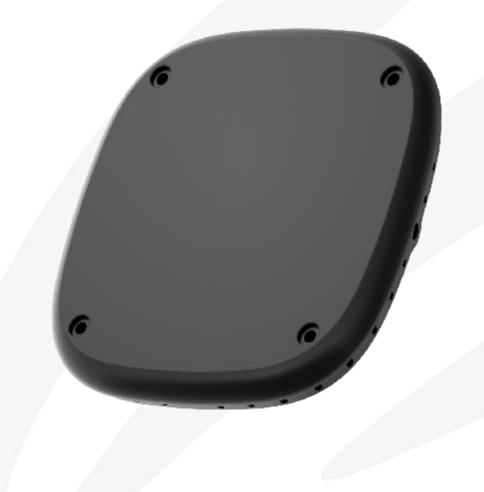

# **Invisible Wireless Charger**

E30

| <b>Product Specifications</b> |                                                                                                                                                                                                    |
|-------------------------------|----------------------------------------------------------------------------------------------------------------------------------------------------------------------------------------------------|
| Input                         | Compatible with QC PD adapter 12V/2A                                                                                                                                                               |
| Output                        | 5w/7.5w/10w/15w                                                                                                                                                                                    |
| Transmission Distance         | 10mm-30mm                                                                                                                                                                                          |
| Certification                 | FCC,CE,UL,RCM,ROHS                                                                                                                                                                                 |
| Charging Efficiency           | 75%                                                                                                                                                                                                |
| Product N/W                   | 148g                                                                                                                                                                                               |
| Product Size                  | 110*10mm                                                                                                                                                                                           |
| Color                         | Black/White                                                                                                                                                                                        |
| Package List                  | Wireless charger+adapter+functional sticker+position indicator+instruction manual+package                                                                                                          |
| Package Size                  | 171*134*55mm                                                                                                                                                                                       |
| Product G/W                   | 332.5g                                                                                                                                                                                             |
| Material                      | Aircraft grade aluminum alloy/Toughened Glass                                                                                                                                                      |
| Selling Points                | With the use of functional sticker to achieve a vertical offset range of 10mm-30mm, easy to install, no need to damage to the desk, suitable for businessmen to lay in a variety of scenes to use. |

## E30