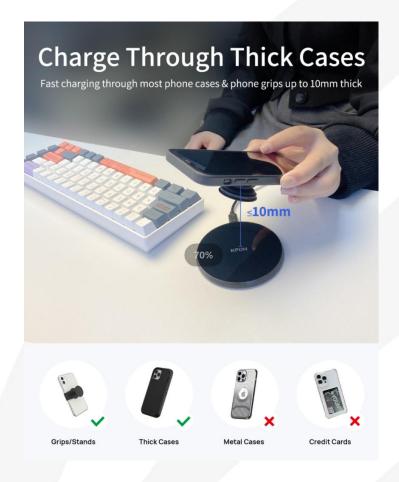

|
| Material               | aircraft-grade aluminum alloy bottom case+organic toughened glass                                                                                                                                                                                          |
| Selling Points         | 10mm effective sensing distance, suitable for ultrathick phone cases, can be placed on the desktop, used in multiple scenarios such as home and office, wireless charging of cell phones or other electronic devices that support the QI standard protocol |

## **E10S**







# **Furniture Wireless Charger**



| <b>Product Specifications</b> |                                                                                                                                                 |
|-------------------------------|-------------------------------------------------------------------------------------------------------------------------------------------------|
| Input                         | 12v 2A                                                                                                                                          |
| Output                        | 5w/7.5w/10w                                                                                                                                     |
| Transmission Distance         | 0mm-