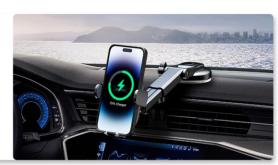

# Wireless Car Charger

**X**3

| Product Specifications |                                                                                        |
|------------------------|----------------------------------------------------------------------------------------|
| Input                  | 5V2A,9V1.67A,12V/1.5A                                                                  |
| Output                 | 15W MAX                                                                                |
| Transmission Distance  | 0mm-8mm                                                                                |
| Certification          | FCC, CE, ROHS                                                                          |
| Charging Efficiency    | 72-80%                                                                                 |
| Product N/W            | 120gg                                                                                  |
| Product Size           | 100*69*55mm                                                                            |
| Color                  | black                                                                                  |
| Package List           | car charger+cable+instruction manual+package                                           |
| Package Size           | 157*75*127mm                                                                           |
| Product G/W            | 200g                                                                                   |
| Material               | ABS fire-proof material                                                                |
| Selling Points         | 10mm effective sensing distance, adapted to more cell phones, tailored for car bracket |

### **Multiple Installations**

Air Vent

Windshield