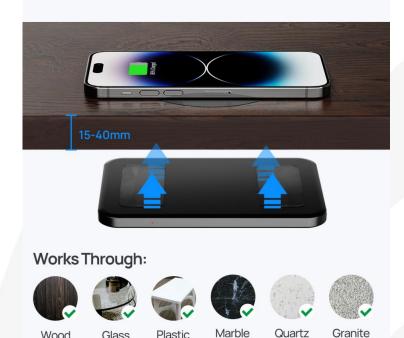

#### Charging Distance Longer Than Ever

Chargers through surfaces between 15-40mm (0.59"-1.57") with easy and safety.

Wood

Glass

Plastic