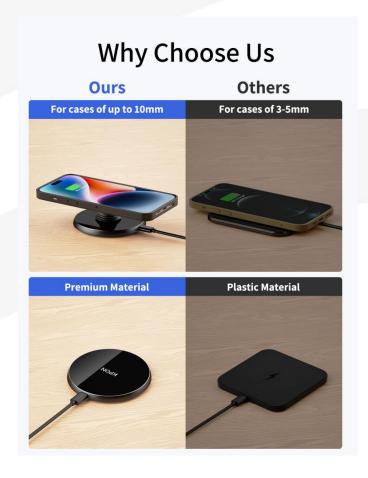

|
| Material               | aircraft-grade aluminum alloy bottom case+organic toughened glass                                                                                                                                                                                          |
| Selling Points         | 10mm effective sensing distance, suitable for ultrathick phone cases, can be placed on the desktop, used in multiple scenarios such as home and office, wireless charging of cell phones or other electronic devices that support the QI standard protocol |

## **E10S**







# **Furniture Wireless Charger**



| <b>Product Specifications</b> |                                                                                                                                                 |
|-------------------------------|-------------------------------------------------------------------------------------------------------------------------------------------------|
| Input                         | 12v 2A                                                                                                                                          |
| Output                        | 5w/7.5w/10w                                                                                                                                     |
| Transmission Distance         | 0mm-12mm