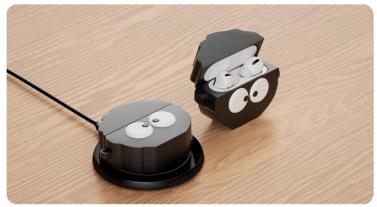

# **Thick Case Wireless Charger**

E10

| <b>Product Specifications</b> |                                                                                                                                                                                                                                                             |
|-------------------------------|-------------------------------------------------------------------------------------------------------------------------------------------------------------------------------------------------------------------------------------------------------------|
| Input                         | 5V2A /9V2A                                                                                                                                                                                                                                                  |
| Output                        | Compatible with BPP/EPP 15w                                                                                                                                                                                                                                 |
| Transmission Distance         | 0mm-10mm                                                                                                                                                                                                                                                    |
| Certification                 | FCC,CE,UL,ROHS                                                                                                                                                                                                                                              |
| Charging Efficiency           | 72-80%                                                                                                                                                                                                                                                      |
| Product N/W                   | 62.5g                                                                                                                                                                                                                                                       |
| Product Size                  | 84*8.5mm                                                                                                                                                                                                                                                    |
| Color                         | Black                                                                                                                                                                                                                                                       |
| Package List                  | wireless charger+instruction manual+package                                                                                                                                                                                                                 |
| Package Size                  | 180*91*17mm                                                                                                                                                                                                                                                 |
| Product G/W                   | 122.4g                                                                                                                                                                                                                                                      |
| Material                      | aircraft-grade aluminum alloy bottom case+organic toughened glass                                                                                                                                                                                           |
| Selling Points                | 10mm effective sensing distance, suitable for ultra-thick phone cases, can be placed on the desktop, used in multiple scenarios such as home and office, wireless charging of cell phones or other electronic devices that support the QI standard protocol |

#### **Charging Starts Upon Contacting**

with your phone/earbuds even when it's in a case