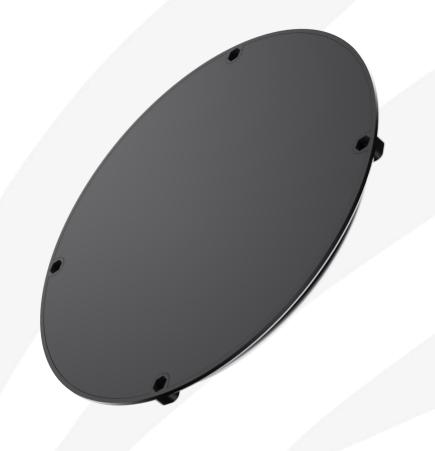

#### Works Through:

Wood

#### Charging Distance Longer Than Ever

Chargers through surfaces between 15-40mm (0.59"-1.57") with easy and safety.

Wood

Glass

Plastic