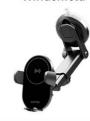

# Wireless Car Charger

**X**3

| Product Specifications |                                                                                        |
|------------------------|----------------------------------------------------------------------------------------|
| Input                  | 5V2A,9V1.67A,12V/1.5A                                                                  |
| Output                 | 15W MAX                                                                                |
| Transmission Distance  | 0mm-8mm                                                                                |
| Certification          | FCC, CE, ROHS                                                                          |
| Charging Efficiency    | 72-80%                                                                                 |
| Product N/W            | 120gg                                                                                  |
| Product Size           | 100*69*55mm                                                                            |
| Color                  | black                                                                                  |
| Package List           | car charger+cable+instruction manual+package                                           |
| Package Size           | 157*75*127mm                                                                           |
| Product G/W            | 200g                                                                                   |
| Material               | ABS fire-proof material                                                                |
| Selling Points         | 10mm effective sensing distance, adapted to more cell phones, tailored for car bracket |

#### **Thick Case Friendly**

Works with Most Phone Cases Up to 10mm

### **Multiple Installations**

Air Vent

Windshield