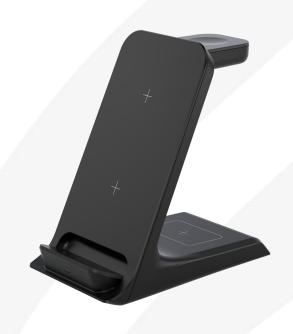

# SW16

| Product Specifications |                                                                                                                                                                                                                                                                        |
|------------------------|------------------------------------------------------------------------------------------------------------------------------------------------------------------------------------------------------------------------------------------------------------------------|
| Input                  | 9V2A                                                                                                                                                                                                                                                                   |
| Output                 | 3.5W/5W /15W                                                                                                                                                                                                                                                           |
| Transmission Distance  | 0mm-10mm                                                                                                                                                                                                                                                               |
| Certification          | FCC, CE                                                                                                                                                                                                                                                                |
| Charging Efficiency    | 72-80%                                                                                                                                                                                                                                                                 |
| Product N/W            | 253.8g                                                                                                                                                                                                                                                                 |
| Product Size           | 115*70*124mm                                                                                                                                                                                                                                                           |
| Color                  | black                                                                                                                                                                                                                                                                  |
| Package List           | wireless charger+adapter+instruction manual+package                                                                                                                                                                                                                    |
| Package Size           | 157*75*127mm                                                                                                                                                                                                                                                           |
| Product G/W            | 293.4g                                                                                                                                                                                                                                                                 |
| Material               | ABS fire-proof material                                                                                                                                                                                                                                                |
| Selling Points         | 10mm effective induction distance, compatible with cell phones, headphones, watches, charging intelligent switching, can simultaneously give cell phones&watches&headphones fast charging, dual coil design, cell phones horizontal and vertical can be fast charging. |

## **SW16**