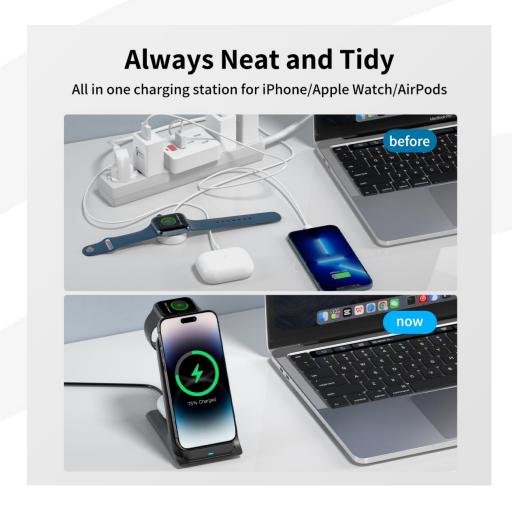

#### Clean Up Your Desk

The under desk wireless charger is a great space saver, you can enjoy a cleaner table top.

#### Neat and Clutter-free

Best way to keep your desk neat and clutter-free.