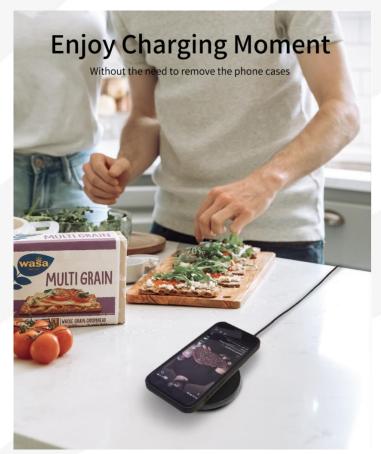

### **Freely Enjoy Charging Moment**

# **Thick Case Wireless Charger**

E10

| <b>Product Specifications</b> |                                                                                                                                                                                                                                                             |
|-------------------------------|-------------------------------------------------------------------------------------------------------------------------------------------------------------------------------------------------------------------------------------------------------------|
| Input                         | 5V2A /9V2A                                                                                                                                                                                                                                                  |
| Output                        | Compatible with BPP/EPP 15w                                                                                                                                                                                                                                 |
| Transmission Distance         | 0mm-10mm                                                                                                                                                                                                                                                    |
| Certification                 | FCC,CE,UL,ROHS                                                                                                                                                                                                                                              |
| Charging Efficiency           | 72-80%                                                                                                                                                                                                                                                      |
| Product N/W                   | 62.5g                                                                                                                                                                                                                                                       |
| Product Size                  | 84*8.5mm                                                                                                                                                                                                                                                    |
| Color                         | Black                                                                                                                                                                                                                                                       |
| Package List                  | wireless charger+instruction manual+package                                                                                                                                                                                                                 |
| Package Size                  | 180*91*17mm                                                                                                                                                                                                                                                 |
| Product G/W                   | 122.4g                                                                                                                                                                                                                                                      |
| Material                      | aircraft-grade aluminum alloy bottom case+organic toughened glass                                                                                                                                                                                           |
| Selling Points                | 10mm effective sensing distance, suitable for ultra-thick phone cases, can be placed on the desktop, used in multiple scenarios such as home and office, wireless charging of cell phones or other electronic devices that support the QI standard protocol |

#### **Charging Starts Upon Contacting**

with your phone/earbuds even when it's in a case