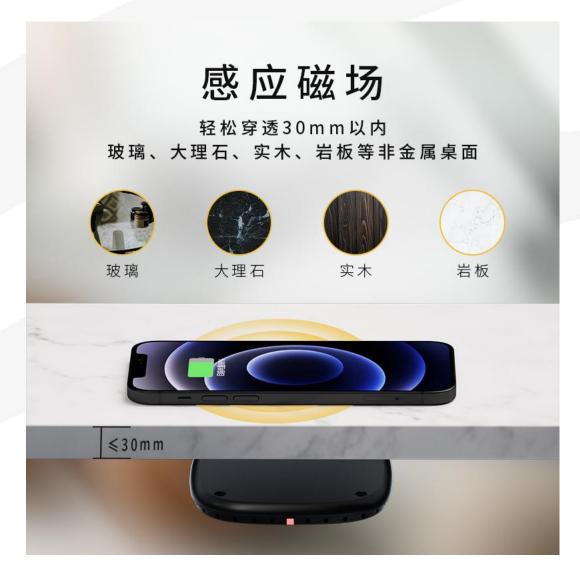

#### Works Through:

Wood

#### Clean Up Your Desk

The under desk wireless charger is a great space saver, you can enjoy a cleaner table top.