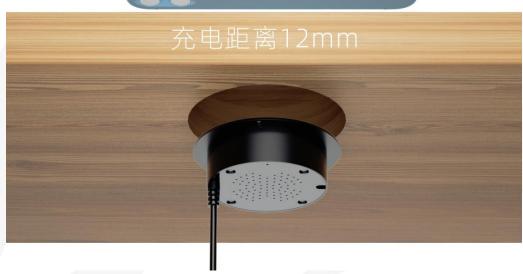

#### 1.18 Inch Charging Distance

Charges through surfaces between 13-30mm (0.51"-1.18") with easy and safety.

#### Works Through:

Wood