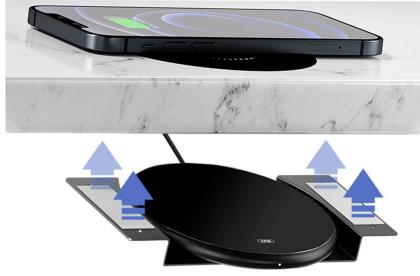

#### Install with no damage in minutes

Using just the double sided tape provided you can have a sleek invisible wireless charging station in your home or office in minutes!

**C**30

| Product Specifications |                                                                                                   |
|------------------------|---------------------------------------------------------------------------------------------------|
| Input                  | Compatible with QC PD adapter 12V/2A                                                              |
| Output                 | 5w/7.5w/10w/15w                                                                                   |
| Transmission Distance  | 10mm-30mm                                                                                         |
| Certification          | FCC,CE,UL,RCM,ROHS                                                                                |
| Charging Efficiency    | 75%                                                                                               |
| Product N/W            | 118.2g                                                                                            |
| Product Size           | 112*12mm                                                                                          |
| Color                  | Black                                                                                             |
| Package List           | Wireless charger+adapter+functional sticker+position indicator+instruction manual+bracket+package |
| Package Size           | 171*134*55mm                                                                                      |
| Product G/W            | 306.8g                                                                                            |
| Material               | Sheet metal lower cover, rubber lacquered upper                                                   |

With the use of functional sticker to achieve a

vertical offset range of 10mm-30mm, easy to install, no need to damage to the desk, suitable for businessmen to lay in a variety of scenes to use.

cover

**Selling Points** 