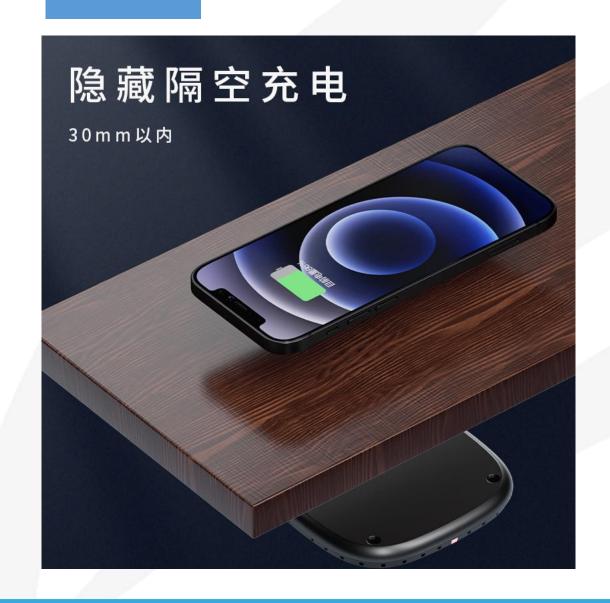

#### Install with no damage in minutes

Using just the double sided tape provided you can have a sleek invisible wireless charging station in your home or office in minutes!

**C**30

| Product Specifications |                                                                                                   |
|------------------------|---------------------------------------------------------------------------------------------------|
| Input                  | Compatible with QC PD adapter 12V/2A                                                              |
| Output                 | 5w/7.5w/10w/15w                                                                                   |
| Transmission Distance  | 10mm-30mm                                                                                         |
| Certification          | FCC,CE,UL,RCM,ROHS                                                                                |
| Charging Efficiency    | 75%                                                                                               |
| Product N/W            | 118.2g                                                                                            |
| Product Size           | 112*12mm                                                                                          |
| Color                  | Black                                                                                             |
| Package List           | Wireless charger+adapter+functional sticker+position indicator+instruction manual+bracket+package |
| Package Size           | 171*134*55mm                                                                                      |
| Product G/W            | 306.8g                                                                                            |
| Material               | Sheet metal lower cover, rubber lacquered upper                                                   |

With the use of functional sticker to achieve a

vertical offset range of 10mm-30mm, easy to install, no need to damage to the desk, suitable for businessmen to lay in a variety of scenes to use.

cover

**Selling Points** 

#### 1.18 Inch Charging Distance

Charges through surfaces between 13-30mm (0.51"-1.18") with easy and safety.