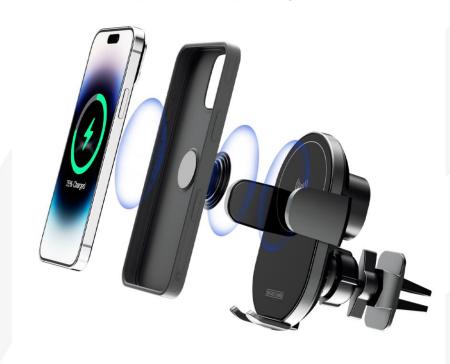

#### **Strong Magnetic Attraction**

Automatic magnetic charging when close to the back of the iPhone 12-14 series

### **Freely Enjoy Charging Moment**