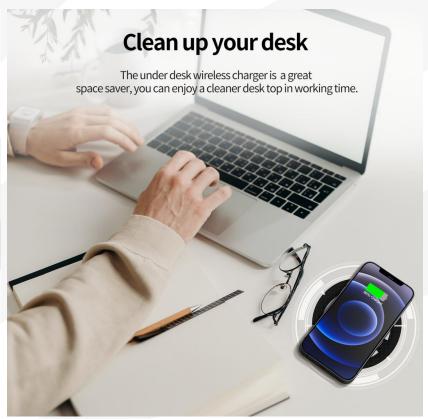

#### Clean Up Your Desk

The under desk wireless charger is a great space saver, you can enjoy a cleaner table top.