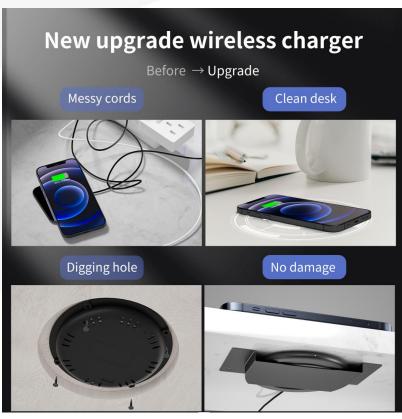

#### Install with no damage in minutes

Using just the double sided tape provided you can have a sleek invisible wireless charging station in your home or office in minutes!

**C**30

| Product Specifications |                                                                                                   |
|------------------------|---------------------------------------------------------------------------------------------------|
| Input                  | Compatible with QC PD adapter 12V/2A                                                              |
| Output                 | 5w/7.5w/10w/15w                                                                                   |
| Transmission Distance  | 10mm-30mm                                                                                         |
| Certification          | FCC,CE,UL,RCM,ROHS                                                                                |
| Charging Efficiency    | 75%                                                                                               |
| Product N/W            | 118.2g                                                                                            |
| Product Size           | 112*12mm                                                                                          |
| Color                  | Black                                                                                             |
| Package List           | Wireless charger+adapter+functional sticker+position indicator+instruction manual+bracket+package |
| Package Size           | 171*134*55mm                                                                                      |
| Product G/W            | 306.8g                                                                                            |
| Material               | Sheet metal lower cover, rubber lacquered upper                                                   |

With the use of functional sticker to achieve a

vertical offset range of 10mm-30mm, easy to install, no need to damage to the desk, suitable for businessmen to lay in a variety of scenes to use.

cover

**Selling Points** 