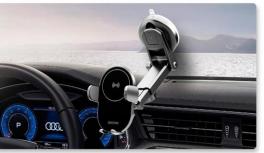

# Wireless Car Charger

**X**3

| Product Specifications |                                                                                        |
|------------------------|----------------------------------------------------------------------------------------|
| Input                  | 5V2A,9V1.67A,12V/1.5A                                                                  |
| Output                 | 15W MAX                                                                                |
| Transmission Distance  | 0mm-8mm                                                                                |
| Certification          | FCC, CE, ROHS                                                                          |
| Charging Efficiency    | 72-80%                                                                                 |
| Product N/W            | 120gg                                                                                  |
| Product Size           | 100*69*55mm                                                                            |
| Color                  | black                                                                                  |
| Package List           | car charger+cable+instruction manual+package                                           |
| Package Size           | 157*75*127mm                                                                           |
| Product G/W            | 200g                                                                                   |
| Material               | ABS fire-proof material                                                                |
| Selling Points         | 10mm effective sensing distance, adapted to more cell phones, tailored for car bracket |

#### **Thick Case Friendly**

Works with Most Phone Cases Up to 10mm

### **Multiple Installations**

Air Vent

Windshield