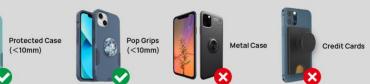

|
| Color                  | black                                                                                  |
| Package List           | car charger+cable+instruction manual+package                                           |
| Package Size           | 157*75*127mm                                                                           |
| Product G/W            | 200g                                                                                   |
| Material               | ABS fire-proof material                                                                |
| Selling Points         | 10mm effective sensing distance, adapted to more cell phones, tailored for car bracket |

#### **Thick Case Friendly**

Works with Most Phone Cases Up to 10mm











### **Multiple Installations**







Air Vent





Windshield





# Wireless Charger in Public Areas

## **W18T**





| Product Specifications |                                                                                                                                                                                                                 |
|------------------------|-----------------------------------------------------------------------------------------------------------------------------------------------------------------------------------------------------------------|
| Input                  | 12v 2A