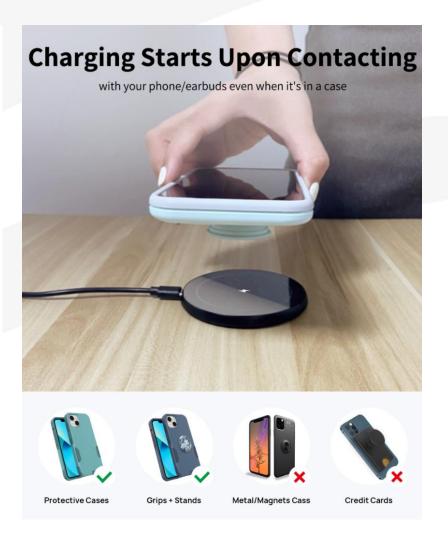

# **Thick Case Wireless Charger**

E10

| <b>Product Specifications</b> |                                                                                                                                                                                                                                                             |
|-------------------------------|-------------------------------------------------------------------------------------------------------------------------------------------------------------------------------------------------------------------------------------------------------------|
| Input                         | 5V2A /9V2A                                                                                                                                                                                                                                                  |
| Output                        | Compatible with BPP/EPP 15w                                                                                                                                                                                                                                 |
| Transmission Distance         | 0mm-10mm                                                                                                                                                                                                                                                    |
| Certification                 | FCC,CE,UL,ROHS                                                                                                                                                                                                                                              |
| Charging Efficiency           | 72-80%                                                                                                                                                                                                                                                      |
| Product N/W                   | 62.5g                                                                                                                                                                                                                                                       |
| Product Size                  | 84*8.5mm                                                                                                                                                                                                                                                    |
| Color                         | Black                                                                                                                                                                                                                                                       |
| Package List                  | wireless charger+instruction manual+package                                                                                                                                                                                                                 |
| Package Size                  | 180*91*17mm                                                                                                                                                                                                                                                 |
| Product G/W                   | 122.4g                                                                                                                                                                                                                                                      |
| Material                      | aircraft-grade aluminum alloy bottom case+organic toughened glass                                                                                                                                                                                           |
| Selling Points                | 10mm effective sensing distance, suitable for ultra-thick phone cases, can be placed on the desktop, used in multiple scenarios such as home and office, wireless charging of cell phones or other electronic devices that support the QI standard protocol |

#### **Charging Starts Upon Contacting**

with your phone/earbuds even when it's in a case