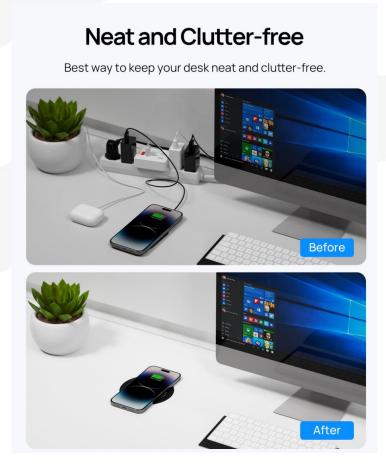

|
| Material                      | rubber lacquered upper&lower cover                                                                                                                                                                            |
| Selling Points                | With the use of functional sticker to achieve<br>a vertical offset range of 10mm-30mm, easy<br>to install, no need to damage to the desk,<br>suitable for businessmen to lay in a variety of<br>scenes to use |

#### Charging Distance Longer Than Ever

Chargers through surfaces between 15-40mm (0.59"-1.57") with easy and safety.



Wood

Glass

Plastic





## E30S



| Product Specifications |                                                                                                   |
|------------------------|---------------------------------------------------------------------------------------------------|
| Input                  | compatible with QC, PD 12V/2A                                                                     |
| Output                 | 5w/7.5w/10w/15w                                                                                   |
| Transmission Distance  | 0mm-18mm/15mm-30mm                                                                                |
| Certification          | FCC,CE,UL,ROHS                                                                                    |
| Charging Efficiency