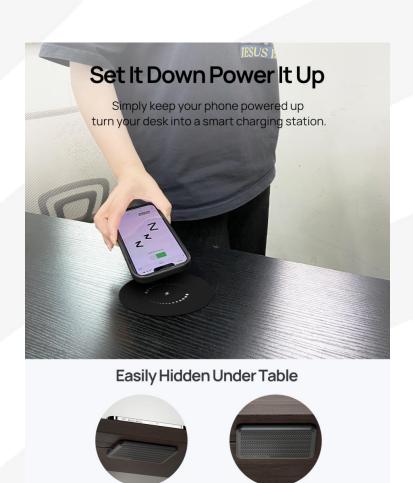

#### Clean Up Your Desk

The under desk wireless charger is a great space saver, you can enjoy a cleaner table top.