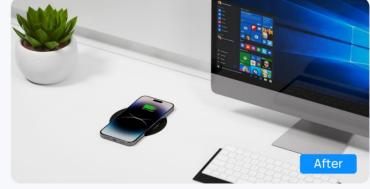

#### Clean Up Your Desk

The under desk wireless charger is a great space saver, you can enjoy a cleaner table top.

#### Neat and Clutter-free

Best way to keep your desk neat and clutter-free.