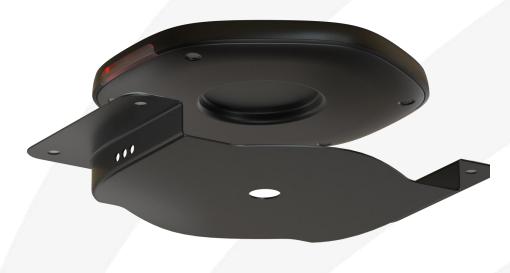

## E30

#### Install with no damage in minutes

Using just the double sided tape provided you can have a sleek invisible wireless charging station in your home or office in minutes!

**C**30

| Product Specifications |                                                                                                   |
|------------------------|---------------------------------------------------------------------------------------------------|
| Input                  | Compatible with QC PD adapter 12V/2A                                                              |
| Output                 | 5w/7.5w/10w/15w                                                                                   |
| Transmission Distance  | 10mm-30mm                                                                                         |
| Certification          | FCC,CE,UL,RCM,ROHS                                                                                |
| Charging Efficiency    | 75%                                                                                               |
| Product N/W            | 118.2g                                                                                            |
| Product Size           | 112*12mm                                                                                          |
| Color                  | Black                                                                                             |
| Package List           | Wireless charger+adapter+functional sticker+position indicator+instruction manual+bracket+package |
| Package Size           | 171*134*55mm                                                                                      |
| Product G/W            | 306.8g                                                                                            |
| Material               | Sheet metal lower cover, rubber lacquered upper                                                   |

# **Invisible Wireless Charger**

E30

| <b>Product Specifications</b> |                                                                                                                                                                                                    |
|-------------------------------|----------------------------------------------------------------------------------------------------------------------------------------------------------------------------------------------------|
| Input                         | Compatible with QC PD adapter 12V/2A                                                                                                                                                               |
| Output                        | 5w/7.5w/10w/15w                                                                                                                                                                                    |
| Transmission Distance         | 10mm-30mm                                                                                                                                                                                          |
| Certification                 | FCC,CE,UL,RCM,ROHS                                                                                                                                                                                 |
| Charging Efficiency           | 75%                                                                                                                                                                                                |
| Product N/W                   | 148g                                                                                                                                                                                               |
| Product Size                  | 110*10mm                                                                                                                                                                                           |
| Color                         | Black/White                                                                                                                                                                                        |
| Package List                  | Wireless charger+adapter+functional sticker+position indicator+instruction manual+package                                                                                                          |
| Package Size                  | 171*134*55mm                                                                                                                                                                                       |
| Product G/W                   | 332.5g                                                                                                                                                                                             |
| Material                      | Aircraft grade aluminum alloy/Toughened Glass                                                                                                                                                      |
| Selling Points                | With the use of functional sticker to achieve a vertical offset range of 10mm-30mm, easy to install, no need to damage to the desk, suitable for businessmen to lay in a variety of scenes to use. |