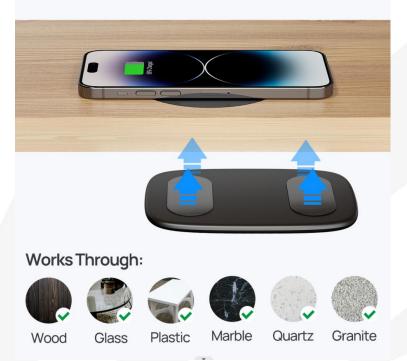

#### Works Through:

Wood

#### Charging Distance Longer Than Ever

Chargers through surfaces between 15-40mm (0.59"-1.57") with easy and safety.

Wood

Glass

Plastic