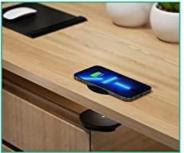

#### Clean Up Your Desk

The under desk wireless charger is a great space saver, you can enjoy a cleaner table top.